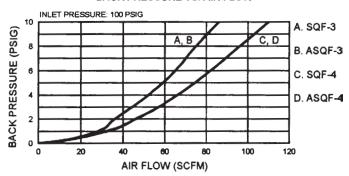

## FLOW CHARACTERISTICS -- PNEUMATIC SILENCERS / MUFFLERS

SQF-1, SQF-2, ASQF-1 & ASQF-2 BACK PRESSURE VS. AIR FLOW

ASQF-6 & ASQF-8 BACK PRESSURE VS. AIR FLOW

SQF-3, SQF-4, ASQF-3, & ASQF-4 BACK PRESSURE VS. AIR FLOW