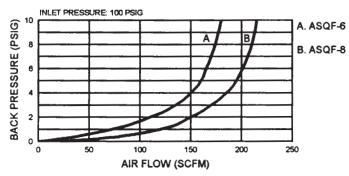

## FLOW CHARACTERISTICS -- PNEUMATIC SILENCERS / MUFFLERS

SQF-1, SQF-2, ASQF-1 & ASQF-2 BACK PRESSURE VS. AIR FLOW

ASQF-6 & ASQF-8 BACK PRESSURE VS. AIR FLOW

SQF-3, SQF-4, ASQF-3, & ASQF-4 BACK PRESSURE VS. AIR FLOW