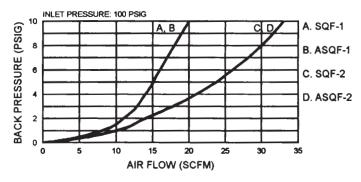

## FLOW CHARACTERISTICS -- PNEUMATIC SILENCERS / MUFFLERS

SQF-1, SQF-2, ASQF-1 & ASQF-2 BACK PRESSURE VS. AIR FLOW

ASQF-6 & ASQF-8 BACK PRESSURE VS. AIR FLOW

SQF-3, SQF-4, ASQF-3, & ASQF-4 BACK PRESSURE VS. AIR FLOW