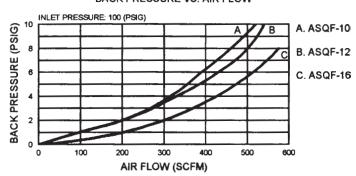

See performance charts for flow information and sound characteristics.

SHELL CONSTRUCTION: Aluminum.

Maximum supply pressure: 300 PSI Operating temperatures: 35°F to 160°F

CAUTION: Operation at temperatures approaching 32°F could result in freeze up due to air line moisture.

ASQF-10, ASQF-12 & ASQF-16 BACK PRESSURE VS. AIR FLOW