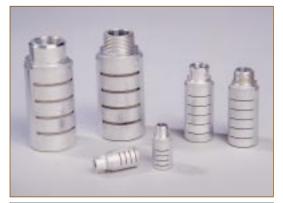

## SUPER QUIET FLOW HEAVY-DUTY METAL PNEUMATIC SILENCERS / MUFFLERS

Units 1/8Óthrough 1Ófeature a 50 mesh, self-cleaning, stainless steel screen, corrosion-resistant aluminum shell, high flow and minimal back pressure.

When installed on the exhaust ports of pneumatic valves, metal pneumatic silencers are a quick and inexpensive way to help reduce work area noise. At the same time, they protect the inside of pneumatic valves from contamination which can enter through the exhaust ports.

See performance charts for flow information and sound characteristics.

SHELL CONSTRUCTION: Aluminum.

Maximum supply pressure: 300 PSI Operating temperatures: 35°F to 160°F

CAUTION: Operation at temperatures approaching 32°F could result in freeze up due to air line moisture.