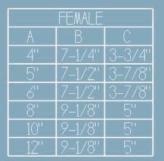

## **Couplers Male and Female**

**FEMALE COUPLERS** 

**Z994000 Z944000 Z995000 Z945000 Z996000 Z946000 Z998000 Z948000 Z991000 Z941000** Z991200 **Z941200** 

| Item Description | Item Description                     |  |
|------------------|--------------------------------------|--|
| BL-4FR NP        | 4" FEMALE COUPLER NON-PLATED         |  |
| BL-4FR P         | 4" FEMALE COUPLER PLATED             |  |
| BL-5FR NP        | 5" FEMALE COUPLER NON-PLATED         |  |
| BL-5FR P         | 5" FEMALE COUPLER PLATED             |  |
| BL-6FR NP        | 6" FEMALE COUPLER NON-PLATED         |  |
| BL-6FR P         | 6" FEMALE COUPLER PLATED             |  |
| BL-8FR NP        | 8" FEMALE COUPLER NON-PLATED         |  |
| BL-8FR P         | 8" FEMALE COUPLER PLATED             |  |
| BL-10FR NP       | <b>10" FEMALE COUPLER NON-PLATED</b> |  |
| BL-10FR P        | 10" FEMALE COUPLER PLATED            |  |
| BL-12FR NP       | <b>12" FEMALE COUPLER NON-PLATED</b> |  |
| BL-12FR P        | 12" FEMALE COUPLER PLATED            |  |
|                  |                                      |  |